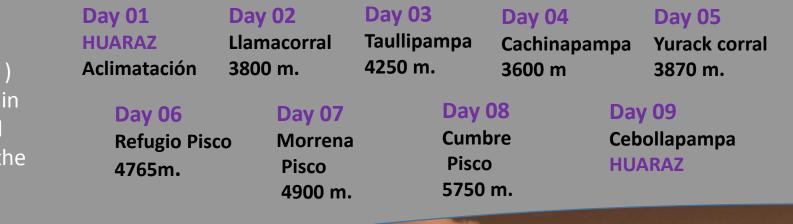

## Trekking & Climbing 4days Moutain Ishinca

The mountain Ishinca has a height of 5530 m (18143 ft) is located in the Chinchey massif, is located within the reserve of the Huascarán National Park, is in the best places of the Cordillera Blanca because its access is ideal for beginners of mountaineering.

## ITINERARI

| Day 01          | Day 02  | Day 03   | Day 04  |
|-----------------|---------|----------|---------|
| Huaraz          | Huaraz  | Summit   | Refuge  |
| acclimatization | Pashpa  | Ishinca  | Ishinca |
|                 | base    | 5530 m   | Huaraz  |
|                 | Camp    | 18143 ft |         |
|                 | 4350m   |          |         |
|                 | Ishinca |          |         |