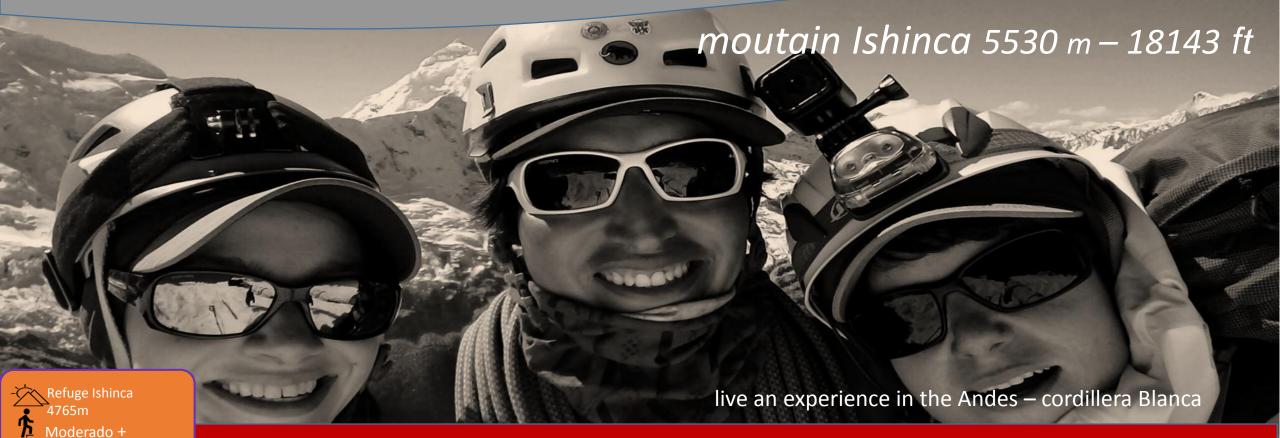

## Trekking & Climbing 4days Moutain Ishinca

The mountain Ishinca has a height of 5530 m (18143 ft) is located in the Chinchey massif, is located within the reserve of the Huascarán National Park, is in the best places of the Cordillera Blanca because its access is ideal for beginners of mountaineering.